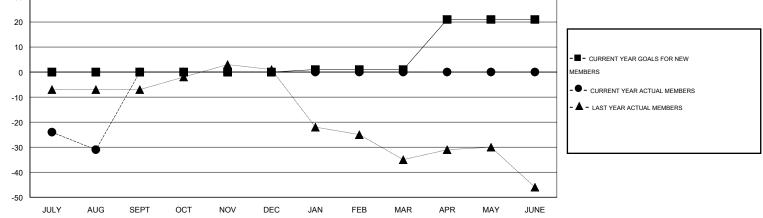

## GMT: CARL HARRELL

| -                     |                  | Clubs               |                            |                             | Members               |                    |                                  |                              |                             |
|-----------------------|------------------|---------------------|----------------------------|-----------------------------|-----------------------|--------------------|----------------------------------|------------------------------|-----------------------------|
| RESULTS FOR 2014-2015 |                  |                     |                            |                             | RESULTS FOR 2014-2015 |                    |                                  |                              |                             |
| QUARTER               | NEW CLUB<br>GOAL | ACTUAL NEW<br>CLUBS | ACTUAL<br>DROPPED<br>CLUBS | ACTUAL NET<br>GAIN/<br>LOSS | QUARTER               | NEW MEMBER<br>GOAL | ACTUAL TOTAL<br>MEMBERS<br>ADDED | ACTUAL<br>DROPPED<br>MEMBERS | ACTUAL NET<br>GAIN/<br>LOSS |
| JULY/AUG/SEPT         | 0                | 0                   | 1                          | -1                          | JULY/AUG/SEPT         | 0                  | 7                                | 38                           | -31                         |
| OCT/NOV/DEC           | 0                | 0                   | 0                          | 0                           | OCT/NOV/DEC           | 0                  | 0                                | 0                            | 0                           |
| JAN/FEB/MAR           | 0                | 0                   | 0                          | 0                           | JAN/FEB/MAR           | 1                  | 0                                | 0                            | 0                           |
| APR/MAY/JUNE          | 1                | 0                   | 0                          | 0                           | APR/MAY/JUNE          | 20                 | 0                                | 0                            | 0                           |