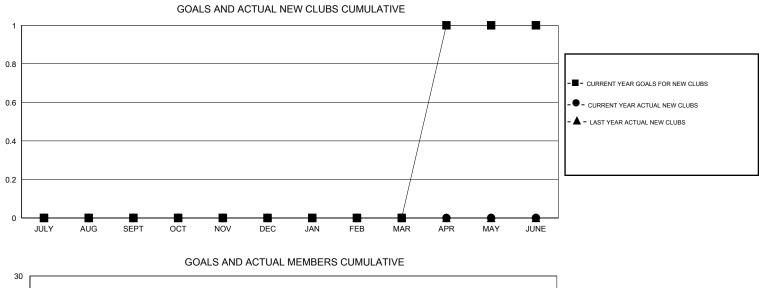

## GMT: CARL HARRELL

| -                     |                  | Clubs               |                            |                             | Members               |                    |                                  |                              |                             |
|-----------------------|------------------|---------------------|----------------------------|-----------------------------|-----------------------|--------------------|----------------------------------|------------------------------|-----------------------------|
| RESULTS FOR 2014-2015 |                  |                     |                            |                             | RESULTS FOR 2014-2015 |                    |                                  |                              |                             |
| QUARTER               | NEW CLUB<br>GOAL | ACTUAL NEW<br>CLUBS | ACTUAL<br>DROPPED<br>CLUBS | ACTUAL NET<br>GAIN/<br>LOSS | QUARTER               | NEW MEMBER<br>GOAL | ACTUAL TOTAL<br>MEMBERS<br>ADDED | ACTUAL<br>DROPPED<br>MEMBERS | ACTUAL NET<br>GAIN/<br>LOSS |
| JULY/AUG/SEPT         | 0                | 0                   | 1                          | -1                          | JULY/AUG/SEPT         | 0                  | 7                                | 38                           | -31                         |
| OCT/NOV/DEC           | 0                | 0                   | 0                          | 0                           | OCT/NOV/DEC           | 0                  | 0                                | 0                            | 0                           |
| JAN/FEB/MAR           | 0                | 0                   | 0                          | 0                           | JAN/FEB/MAR           | 1                  | 0                                | 0                            | 0                           |
| APR/MAY/JUNE          | 1                | 0                   | 0                          | 0                           | APR/MAY/JUNE          | 20                 | 0                                | 0                            | 0                           |